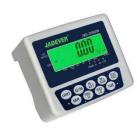

## JWI-3000W weighing indicator

- Resolution up to 1/15000
- Single point and linear calibration available
- Unit weight memory up to 20 pcs
- ACAI function results in a more accurate count by increasing the reference weight
- Zero range setting and filter setting for counting under various condition
- Accumulation, Accumulation display and Accumulation clear functions
- Auto printing within OK range
- RS-232/ Relay/ Blue Tooth/ U-KEY connector/ WP wireless print/ U-disk Module/ Wifi/ Ethernet(optional)
- Ideal for applications in production, packaging, warehouse, inventory, shipping and receiving areas

| Model                | JWI-3000W                                          |
|----------------------|----------------------------------------------------|
| Resolution           | 1/15.000                                           |
| Display              | 142 x 46 mm, LCD 6 digits                          |
| Housing              | ABS                                                |
| Weighing units       | kg, g, lb, oz, pcs                                 |
| Dimension (mm)       | 222 x 176 x 85                                     |
| Weight               | Net weight: 1.5 kg                                 |
| Load cell excitation | DC 5V, p to 8 x 350 ohm load cells                 |
| Power supply         | DC Adaptor 9V/0.4Ah/ Rechargeable battery (6V/4Ah) |